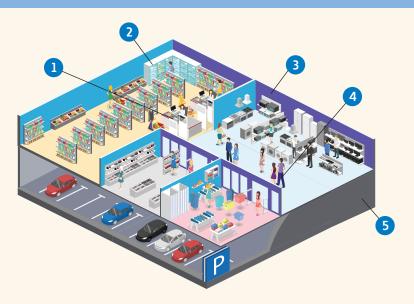

#### Opportunities in retail: brick-and-mortar and online

#### **Store**

- Point of sale / self-service checkout
- 2 Robots manage inventory
- 3 AR and VR experiences show product in context
- 4 Online component in store collection
- 5 Network closet reduced downtime protects profits, productivity and customer loyalty