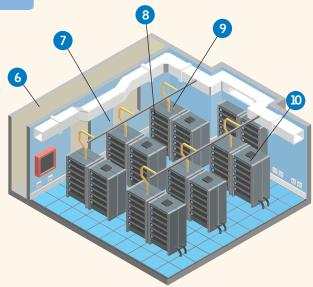

#### Opportunities in retail: brick-and-mortar and online

#### **Corporate & Data Center**

- 6 High-demand data center
- Product source-tracking
- 8 Robots/chatbots
- 9 Security threats (data breaches)
- Data collection & storage personalizes shopper experience (in-store and online)